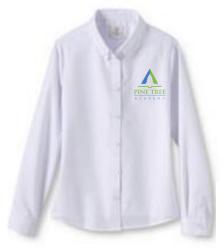

## **Grades 7-12 Uniforms – Land's End**

**Boys White Oxford** 

Giris wnite Oxford

Girls Plaid Side Button Skirt in White Plaid or any other skirt, skort or jumper in White Plaid

Optional: Boys Blazer in Deep Navy