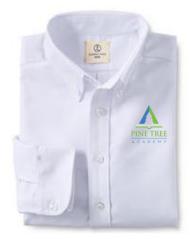

## **Grades 7-12 Uniforms – Land's End**

**Boys White Oxford** 

Giris wnite Oxford

Girls Plaid Side Button Skirt in White Plaid or any other skirt, skort or jumper in White Plaid

Optional: Boys Blazer in Deep Navy