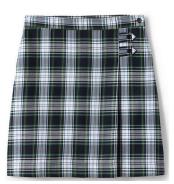

## **Grades 7-12 Uniforms – Land's End**

**Boys White Oxford** 

Giris wnite Oxford

Girls Plaid Side Button Skirt in White Plaid or any other skirt, skort or jumper in White Plaid

Optional: Boys Blazer in Deep Navy