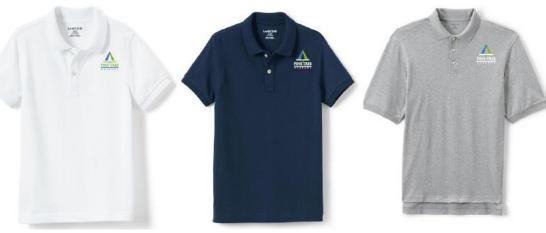

## **Grades 7-12 Uniforms – Land's End**

**Boys White Oxford** 

Giris wnite Oxford

Girls Plaid Side Button Skirt in White Plaid or any other skirt, skort or jumper in White Plaid

Optional: Boys Blazer in Deep Navy